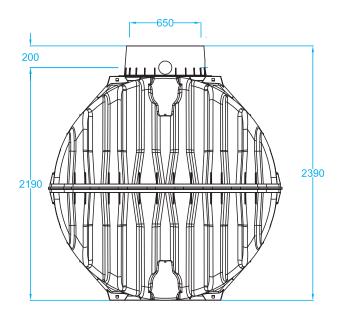

## **CHAMBER SPECIFICATIONS**

| Inlet diameter           | DN 110 (4")                     |
|--------------------------|---------------------------------|
| Lifting eyes             | No                              |
| Maximum storage capacity | 6,500 litres                    |
| Chamber material         | Linear low density polyethylene |
| Dimensions (L x W x H)   | 2425 x 2225 x 2390 mm           |
| Chamber weight           | 222 kg                          |