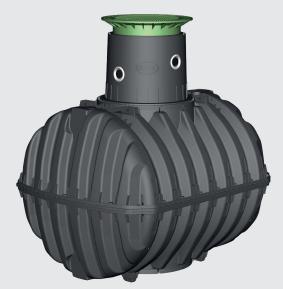

# WaterGuard (Garden) 6500

WaterGuard (Garden) 6500 is a fully automatic rainwater harvesting system used for the collection and supply of rainwater within both domestic and commercial applications.

It is designed to accept rainwater from downpipes, which is then filtered into a collection tank ready to be used to serve an outdoor tap for watering the garden or outdoors cleaning. It is not suitable for drinking or for domestic appliances like WCs or washing machines.

The system consists of a 100% recycled polyethylene chamber with locking pedestrian duty access cover, connections for all connecting pipework, submersible pump with floating water intake and Garden filter package complete with overflow syphon and calmed inlet. It includes 25 m of 25 mm HDPE hose for the discharge line.