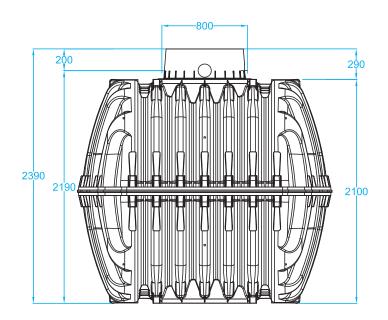

## **CHAMBER SPECIFICATIONS**

| Inlet diameter           | DN 110 (4")                     |
|--------------------------|---------------------------------|
| Lifting eyes             | No                              |
| Maximum storage capacity | 6,500 litres                    |
| Chamber material         | Linear low density polyethylene |
| Dimensions (L x W x H)   | 2425 x 2225 x 2390 mm           |
| Chamber weight           | 222 kg                          |