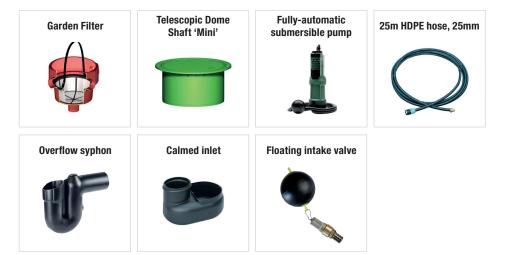

# INCLUDED

WaterGuard (Garden) 6500 system comes with:

- 6,500 litre polyethylene chamber
- Telescopic Dome Shaft 'Mini', pedestrian duty
- Garden filter
- Overflow syphon
- Calmed inlet
- Floating intake valve
- Fully-automatic submersible pump
- Flexible internal pipework
- Fully-automatic mains water top-up panel
- 25 m HDPE hose, 25 mm c/w fittings