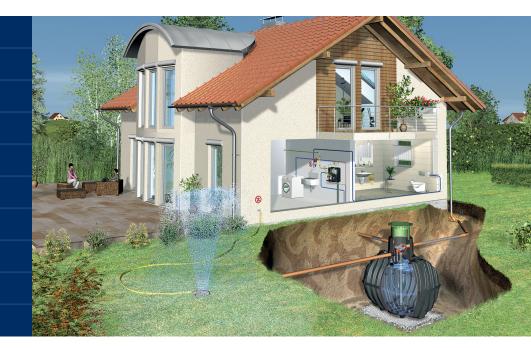

WaterGuard (Garden) 6500 is a fully automatic rainwater harvesting system used for the collection and supply of rainwater within both domestic and commercial applications.

It is designed to accept rainwater from downpipes, which is then filtered into a collection tank ready to be used to serve an outdoor tap for watering the garden or outdoors cleaning. It is not suitable for drinking or for domestic appliances like WCs or washing machines.

The system consists of a 100% recycled polyethylene chamber with locking pedestrian duty access cover, connections for all connecting pipework, submersible pump with floating water intake and Garden filter package complete with overflow syphon and calmed inlet. It includes 25 m of 25 mm HDPE hose for the discharge line.

This environmentally-friendly system offers unregulated use of your outdoor tap and also saves money through reduced mains water consumption for domestic appliances.