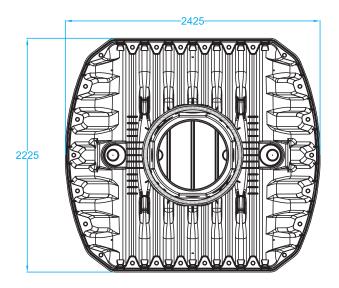

## **CHAMBER SPECIFICATIONS**

| Inlet diameter           | DN 110 (4")                     |
|--------------------------|---------------------------------|
| Lifting eyes             | No                              |
| Maximum storage capacity | 6,500 litres                    |
| Chamber material         | Linear low density polyethylene |
| Dimensions (L x W x H)   | 2425 x 2225 x 2390 mm           |
| Chamber weight           | 222 kg                          |