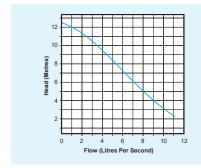

## **PUMP CURVE**

## **TECHNICAL SPECIFICATIONS**

| AmaPorter 603SE         | Single Phase |
|-------------------------|--------------|
| Power Supply            | 240V AC      |
| Rated Current           | 8.2A         |
| Motor Rating            | 1100W        |
| Frequency               | 50Hz         |
| Revolutions Per Minute  | 2900rpm      |
| Max. Vertical Output    | 12.4m        |
| Max. Flow Rate          | 11 l/s       |
| Max. Liquid Temperature | <40°C        |
| Discharge Size          | DN65         |
| Free Passage            | 56mm         |
| Cable Length            | 10m          |
| Weight                  | 26kg         |
| Colour                  | Blue         |
| Impellor Type           | Vortex       |
| Control                 | Automatic    |