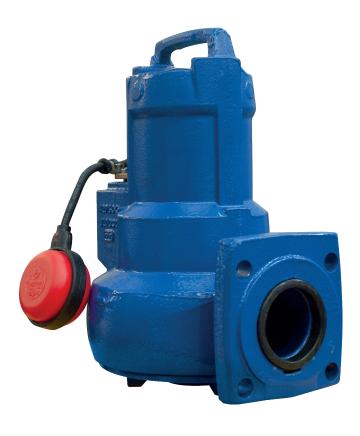

# Ama-Porter 603SE

The state of the art Ama-Porter 603SE is designed for high operating reliability and is designed to give top performance due to a generously sized motor, thermal overload protection. The pump comes in a manual, automatic, single and three phase versions.

The submersible pump with a 56mm solids clearance offers reliable and effective dewatering. The compact shape and small sump requirements ensure a quick and cost effective installation of the pump. Can be supplied free standing, or pedestal mounted for permanent installations.

## **KEY FEATURES**

- Trouble-free operation; clogging is prevented by a free flow impeller
- Easy installation and removal with an automatic bolt-free connection
- Internal overload protection
- Long service life due to a shaft made of corrosion-resistant stainless steel and a bi-rotational mechanical seal