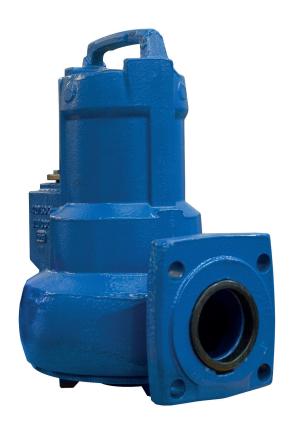

# **Ama-Porter 603ND**

The state of the art Ama-Porter 603ND is designed for high operating reliability and is designed to give top performance due to a generously sized motor, thermal overload protection. The pump comes in a manual, automatic, single and three phase versions.

The submersible pump with a 56mm solids clearance offers reliable and effective dewatering. The compact shape and small sump requirements ensure a quick and cost effective installation of the pump. Can be supplied free standing, or pedestal mounted for permanent installations.