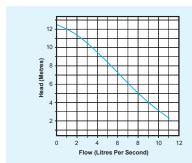

## **PUMP CURVE**

#### **TECHNICAL SPECIFICATIONS**

| AmaPorter 603ND         | Three Phase |
|-------------------------|-------------|
| Power Supply            | 415V AC     |
| Rated Current           | 3.5A        |
| Motor Rating            | 1500W       |
| Frequency               | 50Hz        |
| Revolutions Per Minute  | 2900rpm     |
| Max. Vertical Output    | 12.4m       |
| Max. Flow Rate          | 11 l/s      |
| Max. Liquid Temperature | <40°C       |
| Discharge Size          | DN65        |
| Free Passage            | 56mm        |
| Cable Length            | 10m         |
| Weight                  | 25kg        |
| Colour                  | Blue        |
| Impellor Type           | Vortex      |
| Control                 | Manual      |