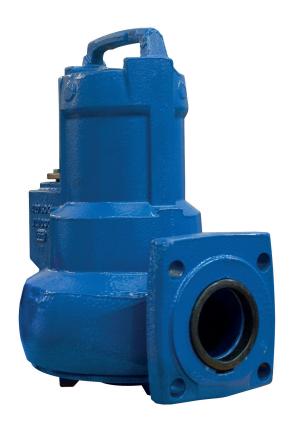

# Ama-Porter 602ND

The state of the art Ama-Porter 602ND is designed for high operating reliability and is designed to give top performance due to a generously sized motor, thermal overload protection. The pump comes in a manual, automatic, single and three phase versions.

The submersible pump with a 58mm solids clearance offers reliable and effective dewatering. The compact shape and small sump requirements ensure a quick and cost effective installation of the pump. Can be supplied free standing, or pedestal mounted for permanent installations.