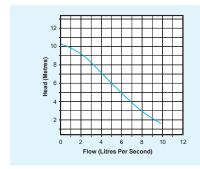

## **PUMP CURVE**

#### **TECHNICAL SPECIFICATIONS**

| AmaPorter 602ND         | Three Phase |
|-------------------------|-------------|
| Power Supply            | 415V AC     |
| Rated Current           | 3.0A        |
| Motor Rating            | 1100W       |
| Frequency               | 50Hz        |
| Revolutions Per Minute  | 2900rpm     |
| Max. Vertical Output    | 10.2m       |
| Max. Flow Rate          | 9.8 l/s     |
| Max. Liquid Temperature | <40°C       |
| Discharge Size          | DN65        |
| Free Passage            | 58mm        |
| Cable Length            | 10m         |
| Weight                  | 25kg        |
| Colour                  | Blue        |
| Impellor Type           | Vortex      |
| Control                 | Manual      |