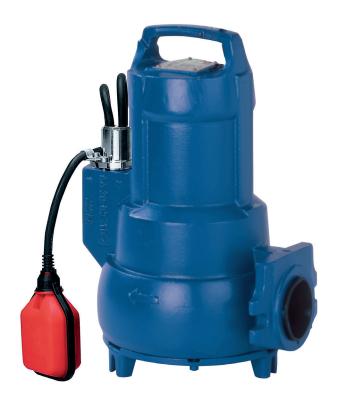

# Ama-Porter 503SE

The state of the art Ama-Porter 503SE is designed for high operating reliability and is designed to give top performance due to a generously sized motor, thermal overload protection. The pump comes in a manual, automatic, single and three phase versions.

The submersible pump with a 41mm solids clearance offers reliable and effective dewatering. The compact shape and small sump requirements ensure a quick and cost effective installation of the pump. Can be supplied free standing, or pedestal mounted for permanent installations.