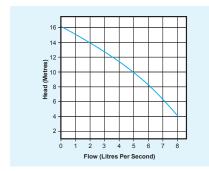

## **PUMP CURVE**

### **TECHNICAL SPECIFICATIONS**

| AmaPorter 503SE         | Single Phase |
|-------------------------|--------------|
| Power Supply            | 240V AC      |
| Rated Current           | 8.2A         |
| Motor Rating            | 1100W        |
| Frequency               | 50Hz         |
| Revolutions Per Minute  | 2900rpm      |
| Max. Vertical Output    | 16m          |
| Max. Flow Rate          | 8 l/s        |
| Max. Liquid Temperature | <40°C        |
| Discharge Size          | DN50         |
| Free Passage            | 41mm         |
| Cable Length            | 10m          |
| Weight                  | 23.2kg       |
| Colour                  | Blue         |
| Impellor Type           | Vortex       |
| Control                 | Automatic    |