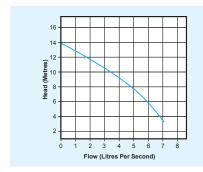

# **PUMP CURVE**

# **TECHNICAL SPECIFICATIONS**

| AmaPorter 502SE         | Single Phase |
|-------------------------|--------------|
| Power Supply            | 240V AC      |
| Rated Current           | 8.2A         |
| Motor Rating            | 1100W        |
| Frequency               | 50Hz         |
| Revolutions Per Minute  | 2900rpm      |
| Max. Vertical Output    | 14m          |
| Max. Flow Rate          | 7.2l/s       |
| Max. Liquid Temperature | <40°C        |
| Discharge Size          | DN50         |
| Free Passage            | 43mm         |
| Cable Length            | 10m          |
| Weight                  | 23kg         |
| Colour                  | Blue         |
| Impellor Type           | Vortex       |
| Control                 | Automatic    |