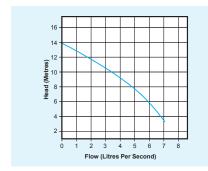

## **PUMP CURVE**

#### **TECHNICAL SPECIFICATIONS**

| AmaPorter 502ND         | Three Phase |
|-------------------------|-------------|
| Power Supply            | 415V AC     |
| Rated Current           | 3.0A        |
| Motor Rating            | 1100W       |
| Frequency               | 50Hz        |
| Revolutions Per Minute  | 2900rpm     |
| Max. Vertical Output    | 14m         |
| Max. Flow Rate          | 7.21/s      |
| Max. Liquid Temperature | <40°C       |
| Discharge Size          | DN50        |
| Free Passage            | 43mm        |
| Cable Length            | 10m         |
| Weight                  | 23kg        |
| Colour                  | Blue        |
| Impellor Type           | Vortex      |
| Control                 | Manual      |