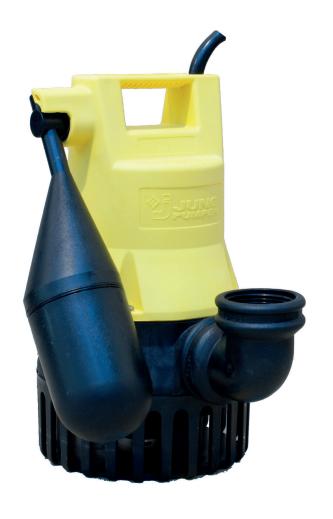

# U3KS

The U3KS is an extremely versatile submersible pump for stationary and portable use. EIP technology for safer operation, integrated flushing device for reducing deposits and integrated low level pumping for preventing flooding are only a few of the innovative features that set this pump apart. Can be supplied free standing, or pedestal mounted for permanent installations.

#### **KEY FEATURES**

- Motor housing, shaft and screws in stainless steel. Volute casing, impeller and control head in plastic (GRP), rubber insulated flexible cable
- Available with low level float for reduced height level control
- Single Phase (240V) only
- Internal thermal protection
- Suitable for ground, surface, storm and grey water applications