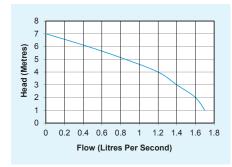

# **PUMP CURVE**

# **TECHNICAL SPECIFICATIONS**

| U3KS                    | Single Phase       |
|-------------------------|--------------------|
| Power Supply            | 230V AC            |
| Rated Current           | 1.4A               |
| Motor Rating            | 200W               |
| Frequency               | 50Hz               |
| Revolutions Per Minute  | 2720rpm            |
| Max. Vertical Output    | 7m                 |
| Max. Flow Rate          | 102l/min           |
| Max. Liquid Temperature | <40°C              |
| Discharge Size          | 11/4"              |
| Free Passage            | 10mm               |
| Cable Length            | 3m                 |
| Weight                  | 3.4kg              |
| Colour                  | Yellow / Black     |
| Impellor Type           | Vortex             |
| Control                 | Manual / Automatic |