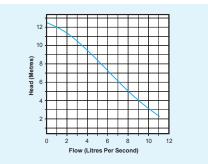

### **PUMP CURVE**

# **TECHNICAL SPECIFICATIONS**

| AmaPorter 603NE         | Single Phase |  |
|-------------------------|--------------|--|
| Power Supply            | 240V AC      |  |
| Rated Current           | 8.2A         |  |
| Motor Rating            | 1100W        |  |
| Frequency               | 50Hz         |  |
| Revolutions Per Minute  | 2900rpm      |  |
| Max. Vertical Output    | 12.4m        |  |
| Max. Flow Rate          | 11 l/s       |  |
| Max. Liquid Temperature | <40°C        |  |
| Discharge Size          | DN65         |  |
| Free Passage            | 56mm         |  |
| Cable Length            | 10m          |  |
| Weight                  | 26.2kg       |  |
| Colour                  | Blue         |  |
| Impellor Type           | Vortex       |  |
| Control                 | Manual       |  |
|                         |              |  |