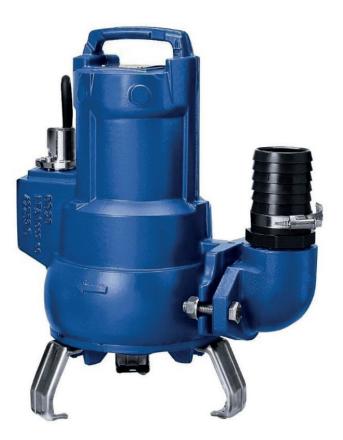

# Ama-Porter 603NE

The state of the art Ama-Porter 603NE is designed for high operating reliability and is designed to give top performance due to a generously sized motor, thermal overload protection. The pump comes in a manual, automatic, single and three phase versions.

The submersible pump with a 56mm solids clearance offers reliable and effective dewatering. The compact shape and small sump requirements ensure a quick and cost effective installation of the pump. Can be supplied free standing, or pedestal mounted for permanent installations.

# **KEY FEATURES**

- Trouble free operation; clogging is prevented by a free flow impeller
- Easy installation and removal with an automatic bolt-free connection
- Internal overload protection
- Long service life due to a shaft made of corrosion-resistant stainless steel and a bi-rotational mechanical seal