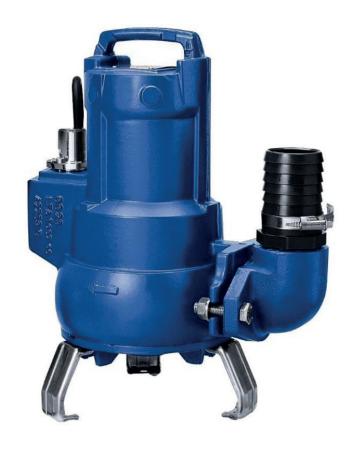

# Ama-Porter 602NE

The state of the art Ama-Porter 602NE is designed for high operating reliability and is designed to give top performance due to a generously sized motor, thermal overload protection. The pump comes in a manual, automatic, single and three phase versions.

The submersible pump with a 58mm solids clearance offers reliable and effective dewatering. The compact shape and small sump requirements ensure a quick and cost effective installation of the pump. Can be supplied free standing, or pedestal mounted for permanent installations.

## **DIMENSIONS**

| AmaPorter 602NE |                   |
|-----------------|-------------------|
| Height          | 408mm inc. feet   |
| Width           | 224mm             |
| Lenath          | 374mm inc. outlet |