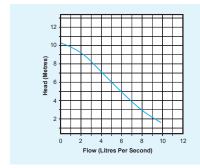

## **PUMP CURVE**

## **TECHNICAL SPECIFICATIONS**

| AmaPorter 602NE         | Single Phase |
|-------------------------|--------------|
| Power Supply            | 240V AC      |
| Rated Current           | 8.2A         |
| Motor Rating            | 1100W        |
| Frequency               | 50Hz         |
| Revolutions Per Minute  | 2900rpm      |
| Max. Vertical Output    | 10.2m        |
| Max. Flow Rate          | 9.8 l/s      |
| Max. Liquid Temperature | <40°C        |
| Discharge Size          | DN65         |
| Free Passage            | 58mm         |
| Cable Length            | 10m          |
| Weight                  | 26.2kg       |
| Colour                  | Blue         |
| Impellor Type           | Vortex       |
| Control                 | Manual       |