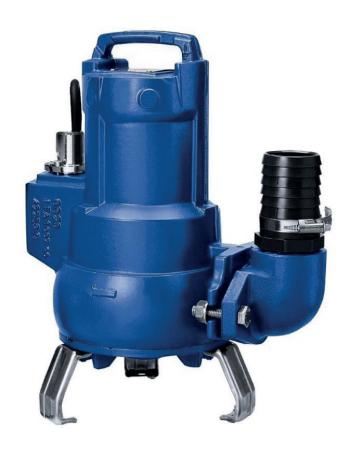

# **Ama-Porter 602ND**

The state of the art Ama-Porter 602ND is designed for high operating reliability and is designed to give top performance due to a generously sized motor, thermal overload protection. The pump comes in a manual, automatic, single and three phase versions.

The submersible pump with a 58mm solids clearance offers reliable and effective dewatering. The compact shape and small sump requirements ensure a quick and cost effective installation of the pump. Can be supplied free standing, or pedestal mounted for permanent installations.