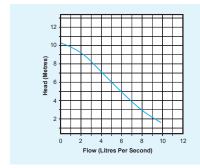

## **PUMP CURVE**

### **TECHNICAL SPECIFICATIONS**

| AmaPorter 602ND         | Third Phase |
|-------------------------|-------------|
| Power Supply            | 415V AC     |
| Rated Current           | 3.0A        |
| Motor Rating            | 1100W       |
| Frequency               | 50Hz        |
| Revolutions Per Minute  | 2900rpm     |
| Max. Vertical Output    | 10.2m       |
| Max. Flow Rate          | 9.8 l/s     |
| Max. Liquid Temperature | <40°C       |
| Discharge Size          | DN65        |
| Free Passage            | 58mm        |
| Cable Length            | 10m         |
| Weight                  | 25kg        |
| Colour                  | Blue        |
| Impellor Type           | Vortex      |
| Control                 | Manual      |
|                         |             |