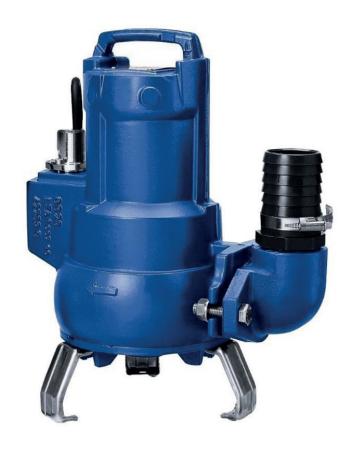

# Ama-Porter 601NE

The state of the art Ama-Porter 601NE is designed for high operating reliability and is designed to give top performance due to a generously sized motor, thermal overload protection. The pump comes in a manual, automatic, single and three phase versions.

The submersible pump with a 60mm solids clearance offers reliable and effective dewatering. The compact shape and small sump requirements ensure a quick and cost effective installation of the pump. Can be supplied free standing, or pedestal mounted for permanent installations.

# **DIMENSIONS**

| AmaPorter 601NE |                   |
|-----------------|-------------------|
| Height          | 408mm inc. feet   |
| Width           | 224mm             |
| Lenath          | 374mm inc. outlet |