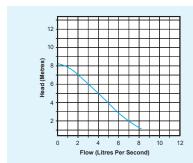

# **PUMP CURVE**

#### **TECHNICAL SPECIFICATIONS**

| AmaPorter 601NE         | Single Phase |
|-------------------------|--------------|
| Power Supply            | 240V AC      |
| Rated Current           | 6A           |
| Motor Rating            | 750W         |
| Frequency               | 50Hz         |
| Revolutions Per Minute  | 2900rpm      |
| Max. Vertical Output    | 8.2m         |
| Max. Flow Rate          | 8.2 l/s      |
| Max. Liquid Temperature | <40°C        |
| Discharge Size          | DN65         |
| Free Passage            | 60mm         |
| Cable Length            | 10m          |
| Weight                  | 26kg         |
| Colour                  | Blue         |
| Impellor Type           | Vortex       |
| Control                 | Manual       |