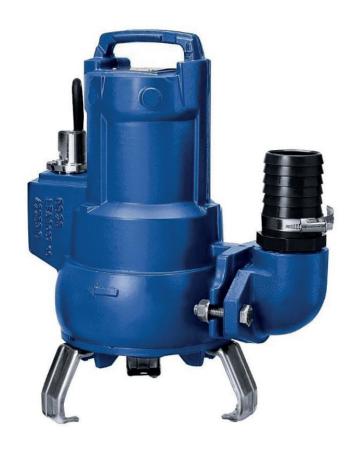

# **Ama-Porter 501NE**

The state of the art Ama-Porter 501NE is designed for high operating reliability and is designed to give top performance due to a generously sized motor, thermal overload protection. The pump comes in a manual, automatic, single and three phase versions.

The submersible pump with a 45mm solids clearance offers reliable and effective dewatering. The compact shape and small sump requirements ensure a quick and cost effective installation of the pump. Can be supplied free standing, or pedestal mounted for permanent installations.