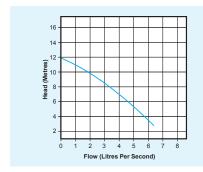

# **PUMP CURVE**

#### **TECHNICAL SPECIFICATIONS**

| AmaPorter 501NE         | Single Phase |
|-------------------------|--------------|
| Power Supply            | 240V AC      |
| Rated Current           | 6.0A         |
| Motor Rating            | 750W         |
| Frequency               | 50Hz         |
| Revolutions Per Minute  | 2900rpm      |
| Max. Vertical Output    | 12m          |
| Max. Flow Rate          | 6.3 l/s      |
| Max. Liquid Temperature | <40°C        |
| Discharge Size          | DN50         |
| Free Passage            | 45mm         |
| Cable Length            | 10m          |
| Weight                  | 23kg         |
| Colour                  | Blue         |
| Impellor Type           | Vortex       |
| Control                 | Manual       |