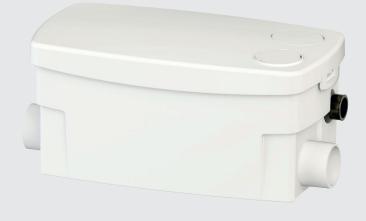

#### **PUMP CURVE**

#### **TECHNICAL DATA**

| Model                  | HydroFlush         |
|------------------------|--------------------|
| Power supply           | 230V AC            |
| Rated current          | 1.3A               |
| Motor rating           | 250W               |
| Frequency              | 50Hz               |
| Max vertical output    | 5m                 |
| Max horizontal output  | 50m                |
| Horizontal fall        | 1:100              |
| Activation level       | 65 mm              |
| Shower tray height     | 120 mm             |
| Max flow rate          | 70 l/m             |
| Max liquid temperature | <35°C intermittent |
| Inlet number           | 2                  |
| Inlet size             | 40mm               |
| Discharge size         | 22mm               |
| Cable length           | 1m                 |
| Weight                 | 3.5Kg              |
| Low noise level        | 40 dB(A)           |
| IP rating              | IP44               |
| Colour                 | White              |