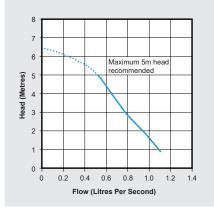

#### **DIMENSIONS (mm)**

#### **TECHNICAL DATA**

| Model                  | HydroFlush         |
|------------------------|--------------------|
| Power supply           | 230V AC            |
| Rated current          | 1.3A               |
| Motor rating           | 250W               |
| Frequency              | 50Hz               |
| Max vertical output    | 5m                 |
| Max horizontal output  | 50m                |
| Horizontal fall        | 1:100              |
| Activation level       | 65 mm              |
| Shower tray height     | 120 mm             |
| Max flow rate          | 70 l/m             |
| Max liquid temperature | <35°C intermittent |
| Inlet number           | 2                  |
| Inlet size             | 40mm               |
| Discharge size         | 22mm               |
| Cable length           | 1m                 |
| Weight                 | 3.5Kg              |
| Low noise level        | 40 dB(A)           |
| IP rating              | IP44               |
| Colour                 | White              |