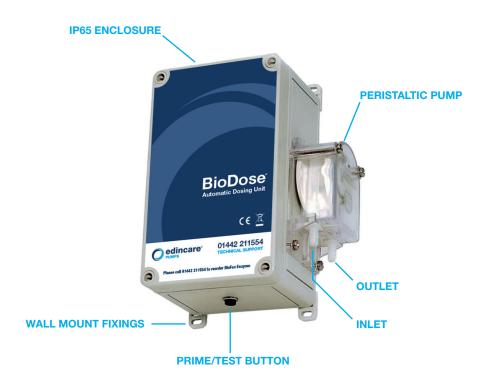

# **Dosing Pump (Battery Operated)**

The Dosing Pump (Battery Operated) is a fully automatic dosing system specifically designed for use with grease separator systems.

Its peristaltic dosing pump measures and delivers a pre-programmed quantity of BioFax grease digesting enzyme into the drain or grease trap, breaking up the fats and oils that cause blockages, overflows and unpleasant odours and allowing them to be washed away.

The battery-powered unit is quick and easy to install and set up, and as it's not connected to mains power it's completely safe in food-service areas. Its long-life battery pack means the unit can be left to operate without any intervention, with only an annual maintenance requirement.

#### **KEY FEATURES**

- · Designed to dose BioFax at preset times
- Comes with pre-programmed delivery rates making the unit quick and easy to set up.
- · Can be programmed to set start time and delivery rates to suit requirements.
- Pre-fitted with a specially designed long life battery. Life in normal use @250mls/day >1 year
- Operating Temperature -5°C to +55°C
- Low maintainence
- Dust-tight IP65 casing protects against water jets