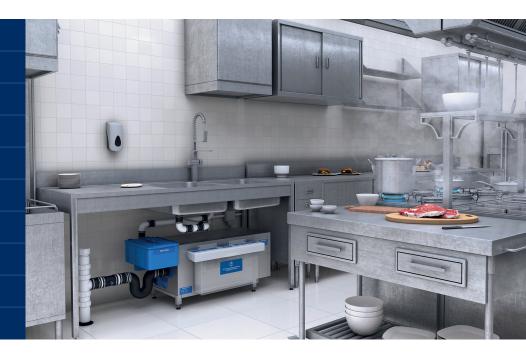

# **Dosing Pump (Battery Operated)**

The Dosing Pump (Battery Operated) is a fully automatic dosing system specifically designed for use with grease separator systems.

Its peristaltic dosing pump measures and delivers a pre-programmed quantity of BioFax grease digesting enzyme into the drain or grease trap, breaking up the fats and oils that cause blockages, overflows and unpleasant odours and allowing them to be washed away.

The battery-powered unit is quick and easy to install and set up, and as it's not connected to mains power it's completely safe in food-service areas. Its long-life battery pack means the unit can be left to operate without any intervention, with only an annual maintenance requirement.